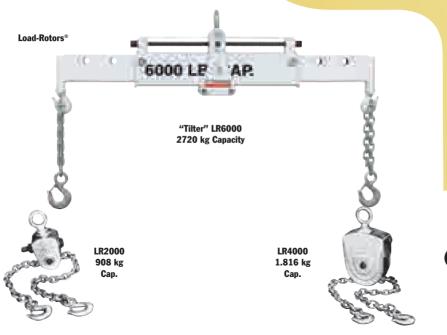

## Load-Rotors®

908-2720 kg

( (

- For lifting or positioning components, Power Team's heavy duty lifting slings are just right.
- The heavy-duty Load-Rotors®, when used with a crane or hoist, greatly reduce time and effort
- A self-locking worm and gear set in the Load-Rotor® head permits rapid angle adjustment of the component being handled.
- Whenever you have big, heavy components to move or position, nothing helps you get the job done easier and faster than the 2.720 kg "Tilter."

|          | ORDERING INFORMATION |       |              |                |           |       |        |
|----------|----------------------|-------|--------------|----------------|-----------|-------|--------|
|          |                      | Chain | Chain Lg. W/ | Lifting Eye    | Hex Drive | Gear  | Produc |
| Capacity | Order                | Size  | Swivel Hooks | <b>Opening</b> | End       | Ratio | Wt.    |
| kg       | No.                  | (mm)  | (mm)         | (mm)           | (in)      |       | (kg)   |
| 908      | LR2000               | 6,4   | 1.422        | 31,8           | 5/8       | 34:1  | 4,1    |
| 1.816    | LR4000               | 7,9   | 1.650        | 44,5           | 5/8       | 82:1  | 10,4   |
| 2.720    | LR6000               | 7,9   | 1.650        | 41,3           | 5/8       | 82:1  | 33,1   |