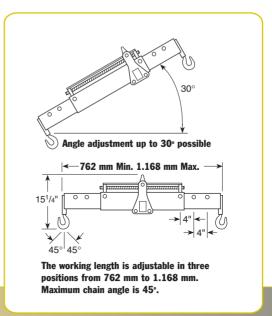

## Load-Rotors®

908-2720 kg

( (

- For lifting or positioning components, Power Team's heavy duty lifting slings are just right.
- The heavy-duty Load-Rotors®, when used with a crane or hoist, greatly reduce time and effort
- A self-locking worm and gear set in the Load-Rotor® head permits rapid angle adjustment of the component being handled.
- Whenever you have big, heavy components to move or position, nothing helps you get the job done easier and faster than the 2.720 kg "Tilter."